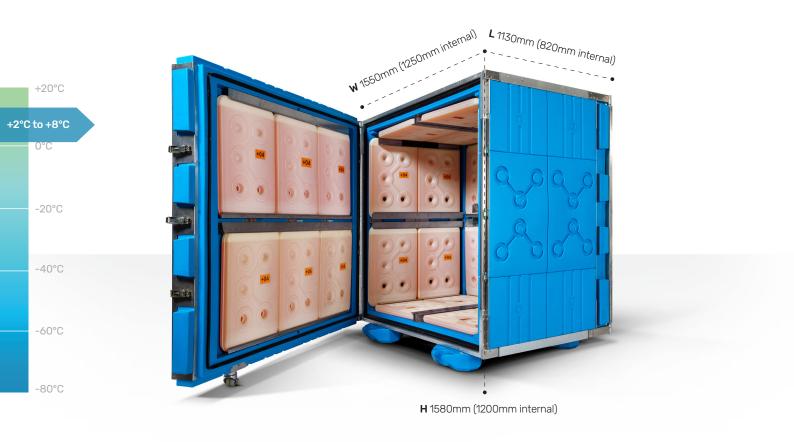

Volumetric 461kg

Int. Payload 1230L

## **Features & Benefits**

- 120 hour product protection for +5°C (41°F) (refridgerated) using Phase- change technology
- Fully reusable solution
- Providing significant environmental advantages over disposable and semi-reusable systems
- Integral datalogger providing full audit trail and real-time internal and external temperature records
- · Compatible with wide-bodied aircraft
- · Accepts Euro-pallet payload, alternatively bulk-loaded
- No human intervention throughout transit required