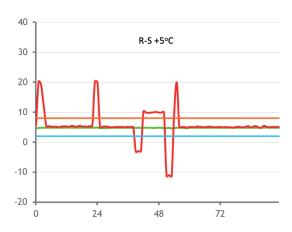

## **Features & Benefits**

- 120 hour product protection for +5°C (41°F) (refridgerated) using Phase- change technology
- Fully reusable solution
- Providing significant environmental advantages over disposable and semi-reusable systems
- Integral datalogger providing full audit trail and real-time internal and external temperature records
- · Compatible with wide-bodied aircraft
- · Accepts Euro-pallet payload, alternatively bulk-loaded
- No human intervention throughout transit required