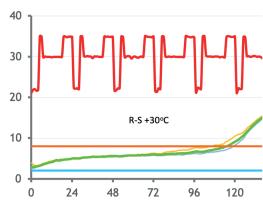

## **Features & Benefits**

- 120 hour product protection for +5°C (41°F) (refridgerated) using Phase- change technology
- Fully reusable solution
- Providing significant environmental advantages over disposable and semi-reusable systems
- Integral datalogger providing full audit trail and real-time internal and external temperature records
- · Compatible with wide-bodied aircraft
- · Accepts Euro-pallet payload, alternatively bulk-loaded
- No human intervention throughout transit required