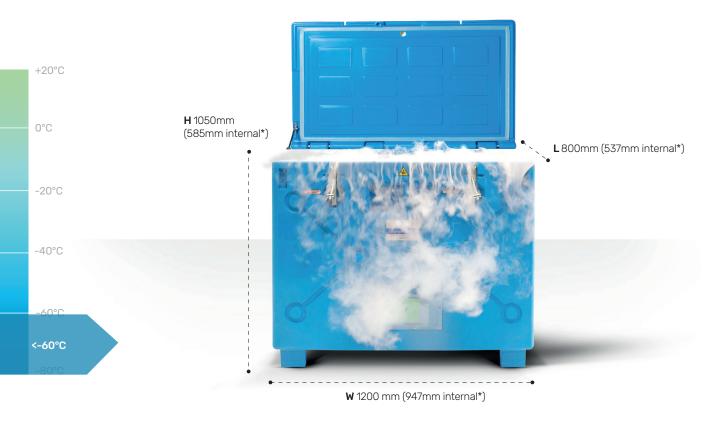

## **Features & Benefits**

- 120 hour product protection for <-60°C (<-76°F) (deep frozen) using dry ice
- Fully reusable solution
- Providing significant environmental advantages over disposable and semi-reusable systems
- Integral datalogger providing full audit trail and real-time internal and external temperature records
- · Compatible with wide and narrow bodied aircraft
- Sub-pallet-sized payloads
- No human intervention throughout transit required

<sup>\*</sup> figures based upon pack out system 143 inclusive of dry ice and packaging

**T:** +44(0)1189325000 E: sales@towercoldchain.com W: towercoldchain.com