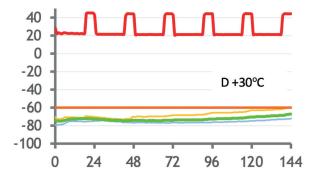

## **Features & Benefits**

- 120 hour product protection for <-60°C (<-76°F) (deep frozen) using dry ice
- Fully reusable solution
- Providing significant environmental advantages over disposable and semi-reusable systems
- Integral datalogger providing full audit trail and real-time internal and external temperature records
- · Compatible with wide and narrow bodied aircraft
- Sub-pallet-sized payloads
- No human intervention throughout transit required