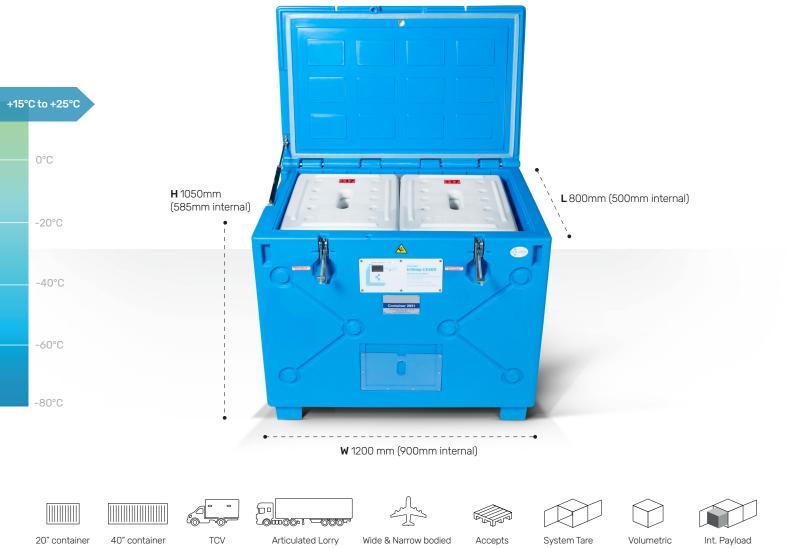

Fits 48 or 23

## **Features & Benefits**

Fits 60

Fits 22

• 120 hour product protection for +20°C (+68°F) (controlled room temperature) using Phase- change technology

Fits 60

Fits 66

- Fully reusable solution
- Providing significant environmental advantages over disposable and semi-reusable systems
- Integral datalogger providing full audit trail and real-time internal and external temperature records

168kg

263L

248kg

- · Compatible with wide and narrow bodied aircraft
- Sub-pallet-sized payloads

Sub Pallet

No human intervention throughout transit required

**T:** +44(0)1189325000 **E:** sales@towercoldchain.com