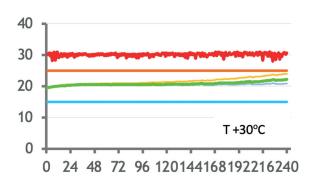

## **Features & Benefits**

Fits 60

Fits 22

• 120 hour product protection for +20°C (+68°F) (controlled room temperature) using Phase- change technology

Fits 60

Fits 66

- Fully reusable solution
- Providing significant environmental advantages over disposable and semi-reusable systems
- Integral datalogger providing full audit trail and real-time internal and external temperature records