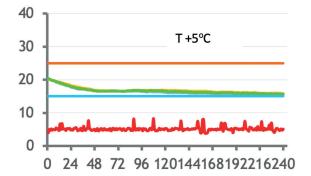

## **Features & Benefits**

Fits 60

Fits 22

• 120 hour product protection for +20°C (+68°F) (controlled room temperature) using Phase- change technology

Fits 60

Fits 66

- Fully reusable solution
- Providing significant environmental advantages over disposable and semi-reusable systems
- Integral datalogger providing full audit trail and real-time internal and external temperature records