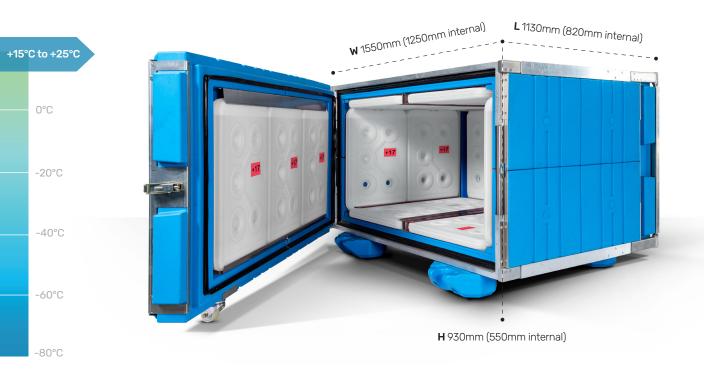

20" container Fits 14

Fits 30

40" container

Fits 30

Articulated Lorry

Fits 32

Wide / Narrow bodied

Fits 32 / 8 "Low" Euro Pallet

**322kg** 

271kg

Int. Payload 564L

## **Features & Benefits**

- 120 hour product protection for +20°C (68°F) (controlled room temperature) using Phase- change technology
- Fully reusable solution
- Providing significant environmental advantages over disposable and semi-reusable systems
- Integral datalogger providing full audit trail and real-time internal and external temperature records
- · Compatible with wide and narrow-bodied aircraft
- Accepts 'Low" Euro-pallet payload, alternatively bulk-loaded
- No human intervention throughout transit required







T: +44(0)1189325000 E: sales@towercoldchain.com W: towercoldchain.com