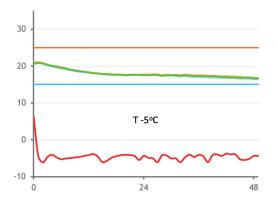

## **Features & Benefits**

- 120 hour product protection for +20°C (68°F) (controlled room temperature) using Phase-change technology
- Fully reusable solution
- Providing significant environmental advantages over disposable and semi-reusable systems
- Integral datalogger providing full audit trail and real-time internal and external temperature records
- Compatible with wide-bodied aircraft
- · Accepts Euro-pallet payload, alternatively bulk-loaded
- No human intervention throughout transit required