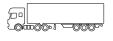

20" container Fits 7

40" container Fits 15

TCV Fits 15

Articulated Lorry
Fits 16

Wide bodied Fits 32

Accepts **Euro Pallet** 

System Tare 483kg

Volumetric 461kg