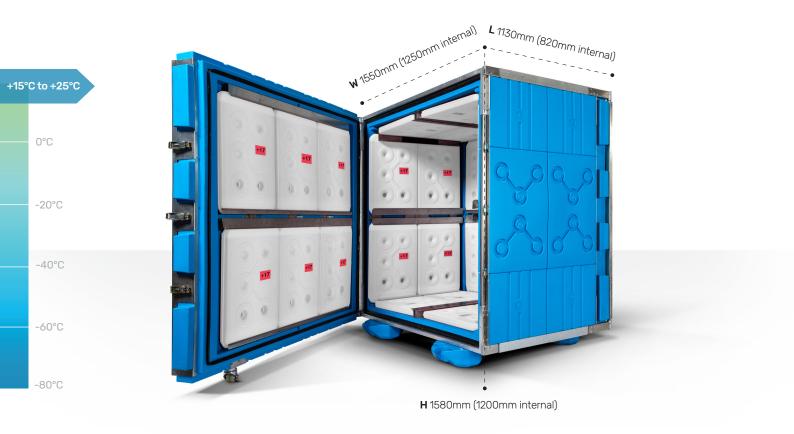

20" container Fits 7

40" container Fits 15

TCV Fits 15

Articulated Lorry
Fits 16

Wide bodied Fits 32

Accepts **Euro Pallet** 

System Tare 483kg

Volumetric 461kg

Int. Payload 1230L