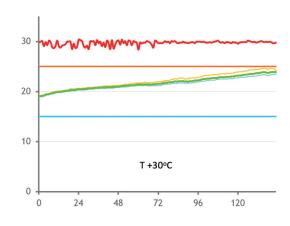

## **Features & Benefits**

- 120 hour product protection for +20°C (68°F) (controlled room temperature) using Phase-change technology
- Fully reusable solution
- Providing significant environmental advantages over disposable and semi-reusable systems
- Integral datalogger providing full audit trail and real-time internal and external temperature records
- Compatible with wide-bodied aircraft
- · Accepts Euro-pallet payload, alternatively bulk-loaded
- No human intervention throughout transit required