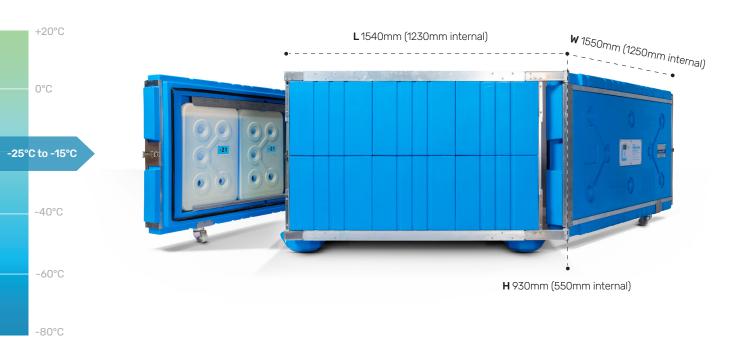

Fits 6

Fits 14

Articulated Lorry Fits 16

Wide / Narrow bodied Fits 16 / 6

Accepts "Low" US Pallet

393kg 370kg

Int. Payload 846L

**Features & Benefits** 