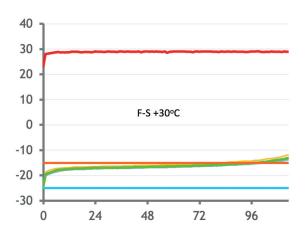

- 120 hour product protection for -20°C (-4°F) (frozen) using Phasechange technology
- Fully reusable solution
- Providing significant environmental advantages over disposable and semi-reusable systems
- Integral datalogger providing full audit trail and real-time internal and external temperature records
- · Compatible with wide and narrow-bodied aircraft
- · Accepts 'Low" US-pallet payload, alternatively bulk-loaded
- No human intervention throughout transit required