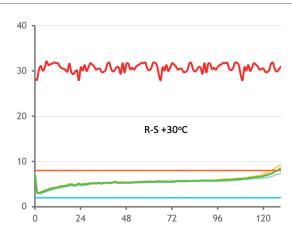

- 120 hour product protection for +5°C (41°F) (refridgerated) using Phase- change technology
- Fully reusable solution
- Providing significant environmental advantages over disposable and semi-reusable systems
- Integral datalogger providing full audit trail and real-time internal and external temperature records
- · Compatible with wide and narrow-bodied aircraft
- · Accepts 'Low" US-pallet payload, alternatively bulk-loaded
- No human intervention throughout transit required