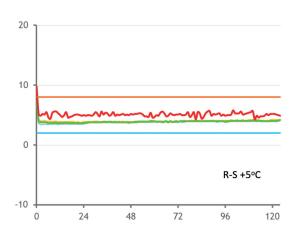

- 120 hour product protection for +5°C (41°F) (refridgerated) using Phase- change technology
- Fully reusable solution
- Providing significant environmental advantages over disposable and semi-reusable systems
- Integral datalogger providing full audit trail and real-time internal and external temperature records
- · Compatible with wide and narrow-bodied aircraft
- · Accepts 'Low" US-pallet payload, alternatively bulk-loaded
- No human intervention throughout transit required