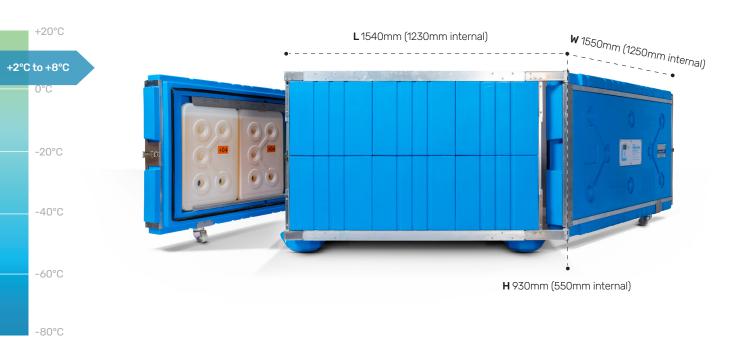

- 120 hour product protection for +5°C (41°F) (refridgerated) using Phase- change technology
- Fully reusable solution
- Providing significant environmental advantages over disposable and semi-reusable systems
- Integral datalogger providing full audit trail and real-time internal and external temperature records
- · Compatible with wide and narrow-bodied aircraft
- · Accepts 'Low" US-pallet payload, alternatively bulk-loaded
- No human intervention throughout transit required