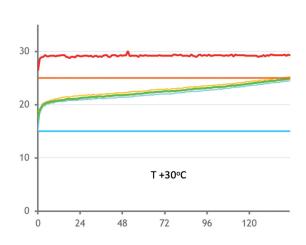

- 120 hour product protection for +20°C (68°F) (controlled room temperature) using Phase- change technology
- Fully reusable solution
- Providing significant environmental advantages over disposable and semi-reusable systems
- Integral datalogger providing full audit trail and real-time internal and external temperature records
- · Compatible with wide and narrow-bodied aircraft
- · Accepts 'Low" US-pallet payload, alternatively bulk-loaded
- No human intervention throughout transit required