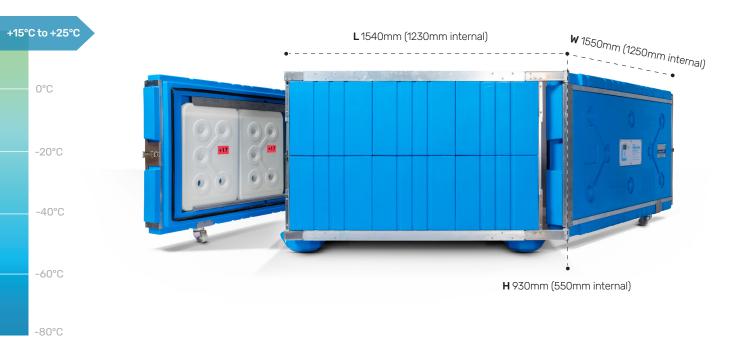

- 120 hour product protection for +20°C (68°F) (controlled room temperature) using Phase- change technology
- Fully reusable solution
- Providing significant environmental advantages over disposable and semi-reusable systems
- Integral datalogger providing full audit trail and real-time internal and external temperature records
- · Compatible with wide and narrow-bodied aircraft
- · Accepts 'Low" US-pallet payload, alternatively bulk-loaded
- No human intervention throughout transit required