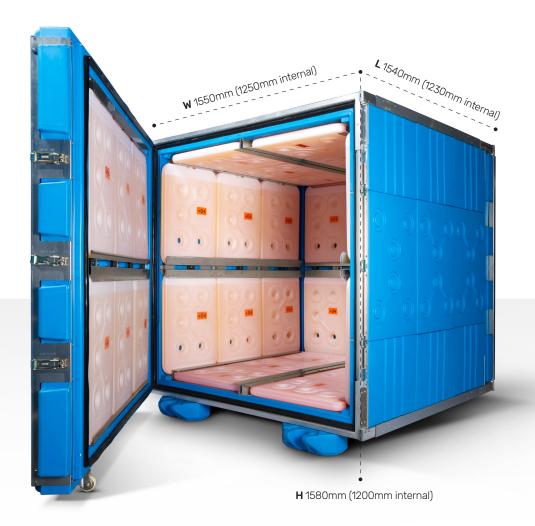

Wide bodied Fits 16

Accepts **US Pallet** 

503kg

Volumetric 629kg

Int. Payload 1845L