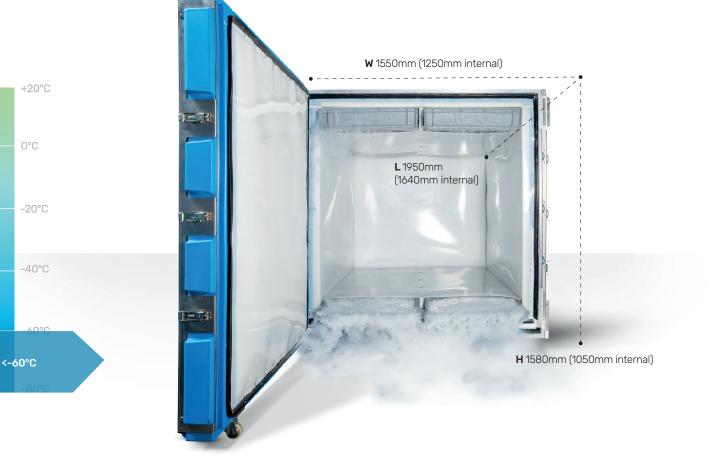

## **Features & Benefits**

- 120 hour product protection for <-60°C (<-76°F) (deep frozen) using dry ice
- Fully reusable solution
- Providing significant environmental advantages over disposable and semi-reusable systems
- Integral datalogger providing full audit trail and real-time internal and external temperature records
- Compatible with wide-bodied aircraft
- Accepts two Euro-pallet payloads, alternatively bulk-loaded
- No human intervention throughout transit required