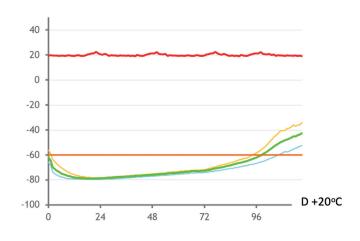

## **Features & Benefits**

- 120 hour product protection for <-60°C (<-76°F) (deep frozen) using dry ice
- Fully reusable solution
- Providing significant environmental advantages over disposable and semi-reusable systems
- Integral datalogger providing full audit trail and real-time internal and external temperature records
- Compatible with wide-bodied aircraft
- Accepts two Euro-pallet payloads, alternatively bulk-loaded
- No human intervention throughout transit required