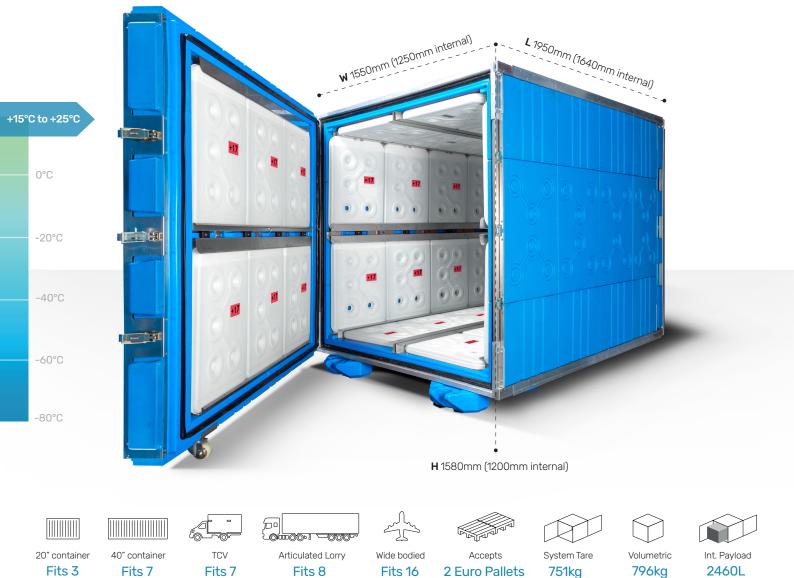

## **Features & Benefits**

- 120 hour product protection for +20°C (68°F) (controlled room temperature) using Phase-change technology
- Fully reusable solution
- Providing significant environmental advantages over disposable and semi-reusable systems
- Integral datalogger providing full audit trail and real-time internal and external temperature records
- Compatible with wide-bodied aircraft
- Accepts two Euro-pallet payloads, alternatively bulk-loaded
- No human intervention throughout transit required