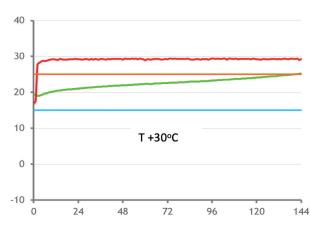

## **Features & Benefits**

- 120 hour product protection for +20°C (68°F) (controlled room temperature) using Phase-change technology
- Fully reusable solution
- Providing significant environmental advantages over disposable and semi-reusable systems
- Integral datalogger providing full audit trail and real-time internal and external temperature records
- Compatible with wide-bodied aircraft
- Accepts two Euro-pallet payloads, alternatively bulk-loaded
- No human intervention throughout transit required