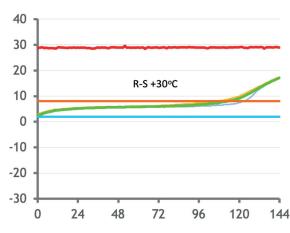

## **Features & Benefits**

- 120 hour product protection for +5°C 41°F (refridgerated) using Phase- change technology
- Fully reusable solution
- Providing significant environmental advantages over disposable and semi-reusable systems
- Integral datalogger providing full audit trail and real-time internal and external temperature records
- Compatible with wide-bodied aircraft
- Accepts two US-pallet payloads, alternatively bulk-loaded
- No human intervention throughout transit required