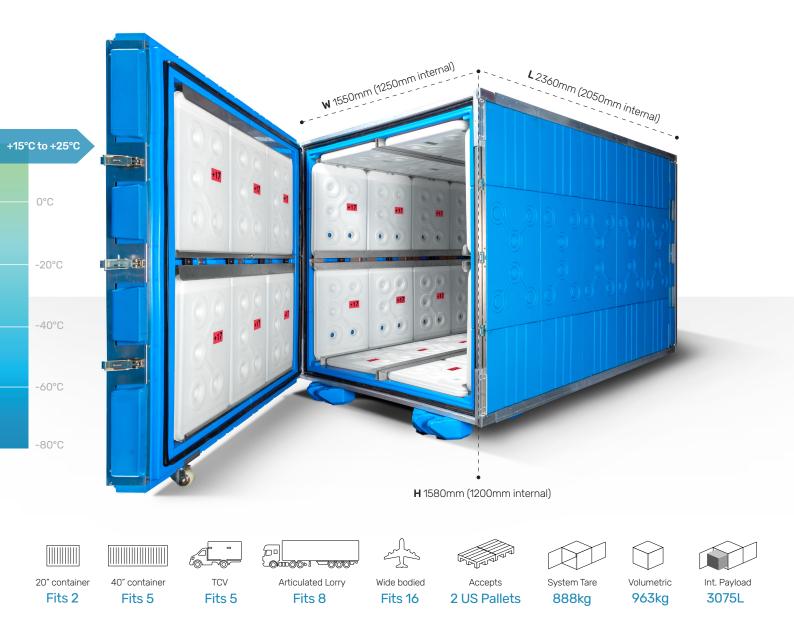

## **KTM52T** Tower Double US Pallet

## **Features & Benefits**

- 120 hour product protection for +20°C (68°F) (controlled room temperature) using Phase-change technology
- Fully reusable solution
- Providing significant environmental advantages over disposable and semi-reusable systems
- Integral datalogger providing full audit trail and real-time internal and external temperature records
- Compatible with wide-bodied aircraft
- Accepts two US-pallet payloads, alternatively bulk-loaded
- No human intervention throughout transit required