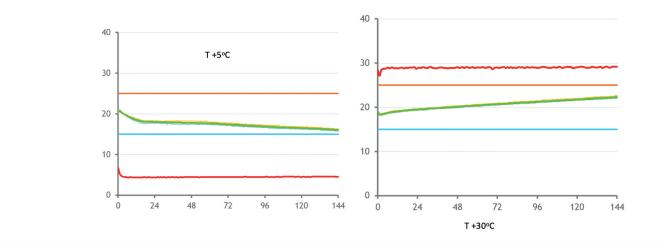

## **Features & Benefits**

- 120 hour product protection for +20°C (68°F) (controlled room temperature) using Phase-change technology
- Fully reusable solution
- Providing significant environmental advantages over disposable and semi-reusable systems
- Integral datalogger providing full audit trail and real-time internal and external temperature records
- Compatible with wide-bodied aircraft
- Accepts two US-pallet payloads, alternatively bulk-loaded
- No human intervention throughout transit required