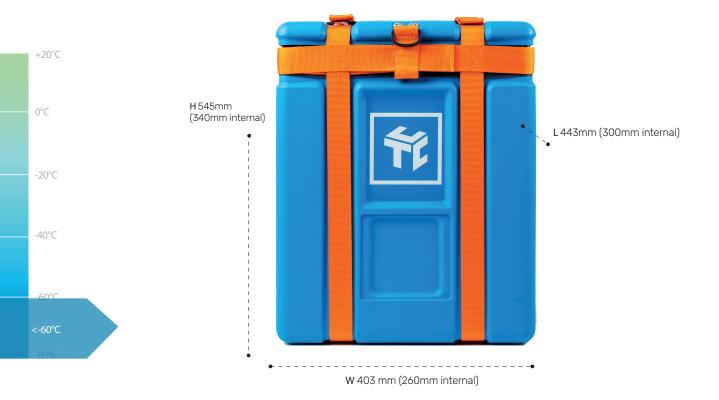

KTEvolution 26D Data Sheet

Can be manually handled by 2 people

Compatible with commercial vehicles/vans, goods vehicles/trucks, narrow and wide bodied aircraft

System Tar 21.5 kg

Volumetric

Int. Payload 26.5 L