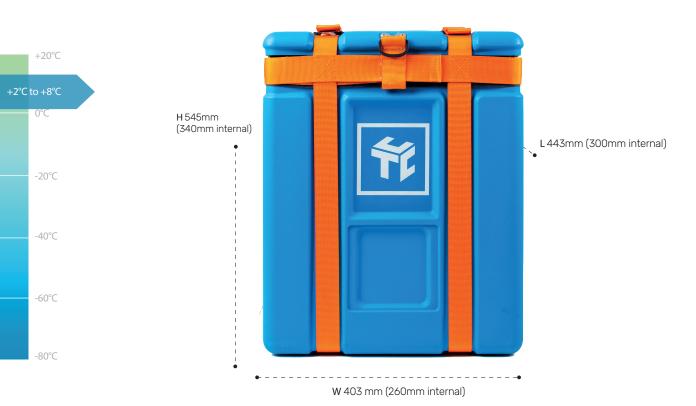

**KTEvolution 26R** Data Sheet

Can be manually handled by 2 people

Compatible with commercial vehicles/vans, goods vehicles/trucks, narrow and wide bodied aircraft

System Tare 21.5 kg

Volumetric 16.2 kg

Int. Payload 26.5 L