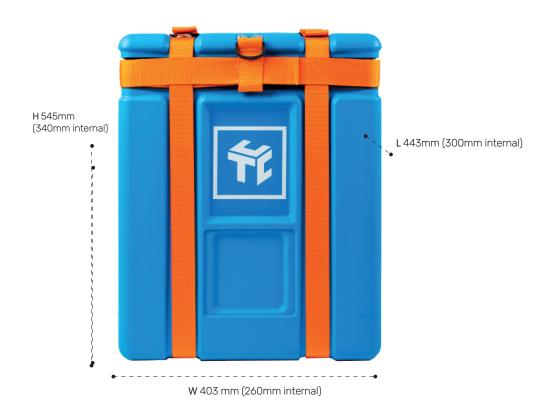

KTEvolution 26T Data Sheet

Can be manually handled by 2 people

Compatible with commercial vehicles/vans, goods vehicles/trucks, narrow and wide bodied aircraft

System Tare 29 kg

16.2 kg

Int. Payload 26.5 L