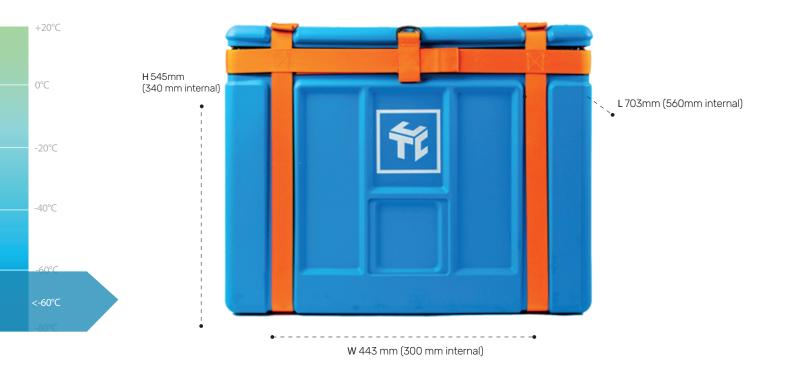

**KTEvolution 57D** Data Sheet

Can be manually handled by 2 people Compatible with commercial vehicles/vans, goods vehicles/trucks, narrow and wide bodied aircraft

31.0 kg

28.3 kg

57.1 L