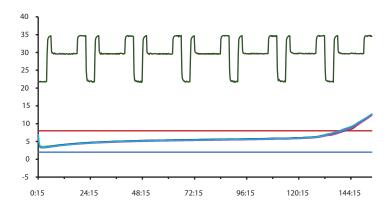

## Features & Benefits

- 120 hour product protection for +5°C (41°F) (refridgerated) using Phase- change technology
- Fully reusable solution
- Providing significant environmental advantages over disposable and semi-reusable systems
- Integral datalogger providing full audit trail and real-time internal and external temperature records
- · Compatible with wide and narrow bodied aircraft
- Sub-pallet-sized payloads
- No human intervention throughout transit required