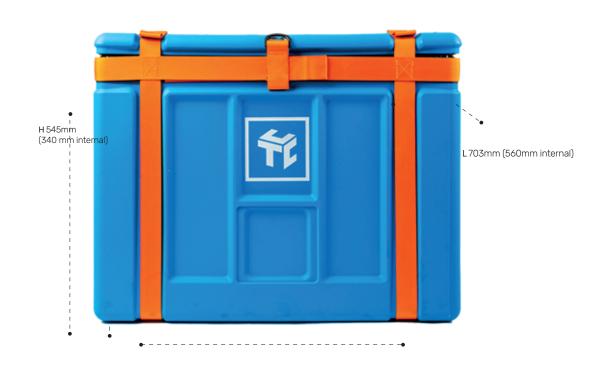

KTEvolution 57R Data Sheet

W 443 mm (300 mm internal)

Can be manually handled by 2 people

Compatible with commercial vehicles/vans, goods vehicles/trucks, narrow and wide bodied aircraft

System Tare
33 kg

Volumetric 28.3 kg

Int. Payload 57.1 L