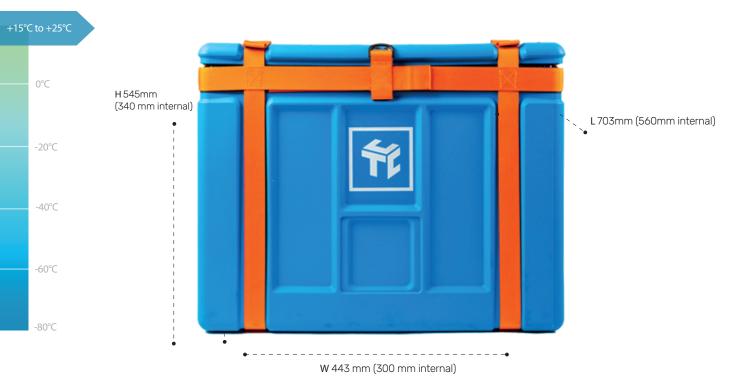

KTEvolution 57T Data Sheet

Can be manually handled by 2 people

Compatible with commercial vehicles/vans, goods vehicles/trucks, narrow and wide bodied aircraft

System Tare 46.0 kg

Volumetric 28.3 kg

Int. Payload 57.1 L